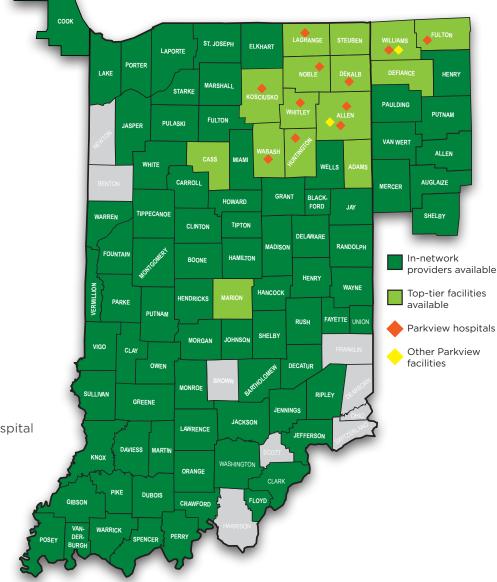

# SIGNATURE CARE EPO NETWORK

The Signature Care EPO (Exclusive Provider Organization) Network is dedicated to providing members with the best healthcare providers at the highest level of benefit coverage when utilizing one of these top-tier facilities.

Signature Care top-tier facilities and in-network facilities and providers are located in the counties indicated on this map.

#### TOP-TIER/TIER 1 FACILITIES:

### **Allen County Facilities**

Parkview Hospital Randallia

Parkview Regional Medical Center

Parkview Behavioral Health

Parkview Ortho Hospital

Parkview Premier Surgery

Parkview Southwest

Parkview Endoscopy Center

#### Other Indiana Facilities

Parkview DeKalb Hospital

Parkview Huntington Hospital

Parkview Kosciusko Hospital

Parkview LaGrange Hospital

Parkview Noble Hospital

Parkview Wabash Hospital

Parkview Whitley Hospital

Adams Memorial Hospital

Cameron Memorial Community Hospital

Logansport Memorial Hospital

## **Ohio Facilities**

Parkview Bryan Hospital

Parkview Montpelier Hospital

Parkview Archbold

Community Memorial Hospital

(Defiance County)

To view all Signature Care providers throughout Indiana and northwest Ohio, visit our online directory at Parkview.com/SignatureCareDirectory