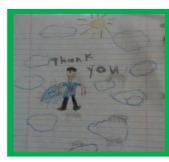

Students have been focusing on choosing kindness this year. Kindergarten through 5th grade created artwork depicting the Parkview Samaritan, doctors and nurses as action heroes, hearts, and the Parkview Regional Center. Our *Hospital Hero Gallery* is our way of saying "thank you" to all the people that have been working hard to keep us healthy. We hope you find inspiration and know your efforts are appreciated as you view our art gallery.