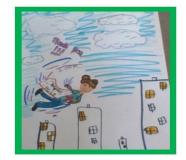

Students have been focusing on choosing kindness this year. Kindergarten through 5th grade created artwork depicting the Parkview Samaritan, doctors and nurses as action heroes, hearts, and the Parkview Regional Center. Our *Hospital Hero Gallery* is our way of saying "thank you" to all the people that have been working hard to keep us healthy. We hope you find inspiration and know your efforts are appreciated as you view our art gallery.



## KINDERGARTEN & 1ST GRADE Samaritan Helicopters





















Charles Phillips and an and a start of the

M. s





























## 2ND, 3RD, & 4TH GRADE **DOCTORS AND NURSES** SUPERHEROES































from

































































## 3RD & 4TH GRADE HEARTS













































## 5th Grade

PARKVIEW HOSPITAL





















Portsnew Hospital



Parkview emploxees