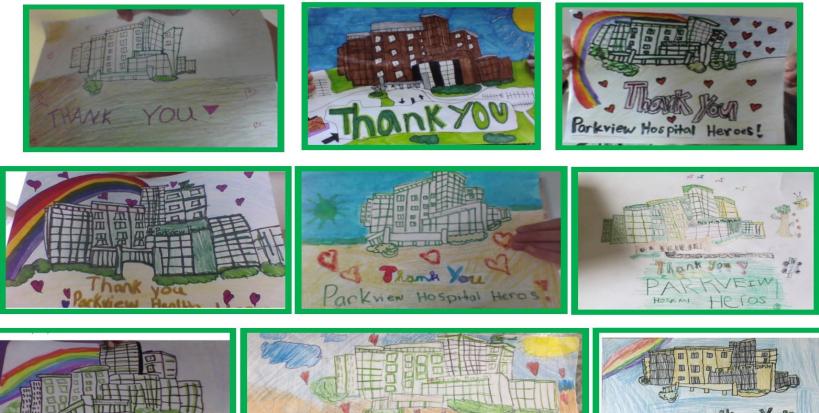

Students have been focusing on choosing kindness this year. Kindergarten through 5th grade created artwork depicting the Parkview Samaritan, doctors and nurses as action heroes, hearts, and the Parkview Regional Center. Our *Hospital Hero Gallery* is our way of saying "thank you" to all the people that have been working hard to keep us healthy. We hope you find inspiration and know your efforts are appreciated as you view our art gallery.

## 5th Grade

PARKVIEW HOSPITAL

Portsnew Hospital

Parkview emploxees