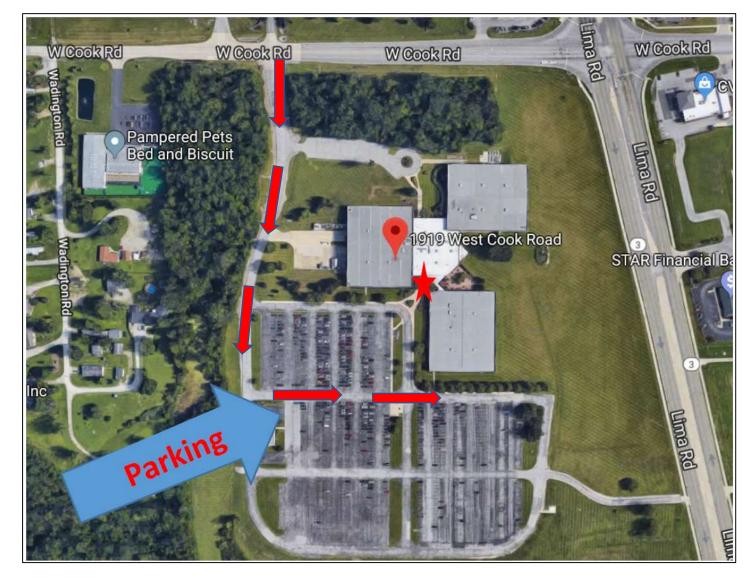

## **DIRECTIONS TO PARKVIEW EDUCATION CENTER**

The Parkview Education Center (PEC) is located at 1919 West Cook Road in Fort Wayne.

Enter from Cook Road, and <u>turn left at the 4<sup>th</sup> or 5<sup>th</sup> driveway</u> to the parking lot with hundreds of spaces. Park in any spot that is not marked or reserved.