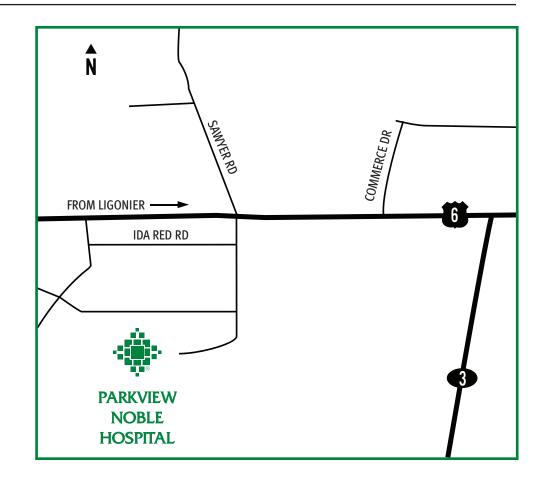

## **Directions to Parkview Noble Hospital Campus**

### From the South

Take Highway 3 North to Highway 6. Turn left. Go approximately 1/2 mile west on Highway 6. Turn left at the first light onto Sawyer Road. The hospital campus is at the end of Sawyer Road.

### From the North

Take Highway 9 South to Highway 6. Turn left. Go approximately 3 miles east on Highway 6. Turn right onto Sawyer Road. The hospital campus is at the end of Sawyer Road.

#### From the East

Take Highway 6 West to Sawyer Road. Turn left onto Sawyer Road. The hospital campus is at the end of Sawyer Road.

#### From the West

Take Highway 6 East to Sawyer Road. Turn right onto Sawyer Road. The hospital campus is at the end of Sawyer Road.