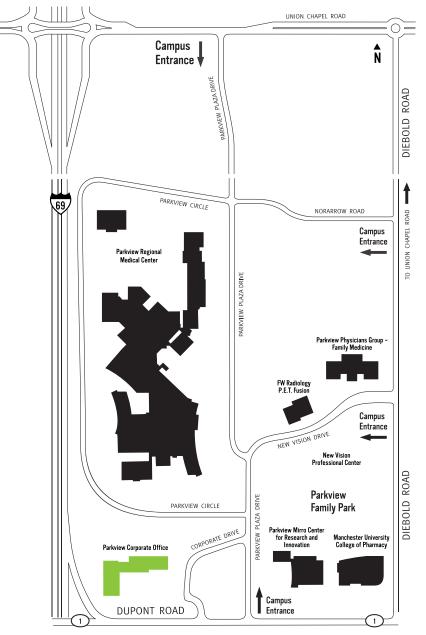

## MAP AND DIRECTIONS TO PARKVIEW CORPORATE OFFICE



## From the North, I-69

- · I-69 south to Fort Wayne, exit at 316.
- LEFT onto Dupont Road. Stay in the left lane.
- Go east ¼ mile to Parkview Plaza Drive.
  Move into the turn-left lane.
- · LEFT onto Parkview Plaza Drive.
- · LEFT onto Corporate Drive.

## From the East, I-469

(I-469 & US 24) (Ohio)

- · Go north to I-69 exit 31A.
- · Stay in the right lane.
- · Go north ¼ mile to exit 316.
- · RIGHT onto Dupont Road. Immediately move into the turn-left lane.
- · LEFT onto Parkview Plaza Drive.
- · LEFT onto Corporate Drive.

## From the South

(I-69, US 27 & US 33)

- · I-69 north to Fort Wayne, exit at 316.
- · RIGHT onto Dupont Road. Immediately move into the turn-left lane.
- · LEFT onto Parkview Plaza Drive.
- · LEFT onto Corporate Drive.