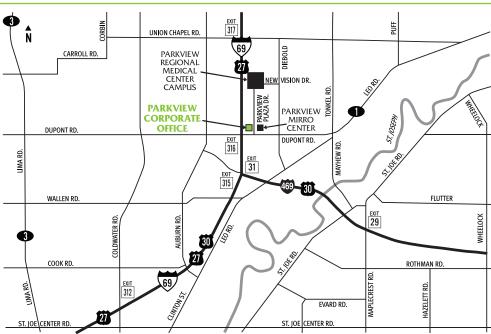

## MAP AND DIRECTIONS TO PARKVIEW CORPORATE OFFICE

## From the North, I-69

- · I-69 south to Fort Wayne, exit at 316.
- LEFT onto Dupont Road. Stay in the left lane.
- Go east ¼ mile to Parkview Plaza Drive.
  Move into the turn-left lane.
- · LEFT onto Parkview Plaza Drive.
- · LEFT onto Corporate Drive.

## From the East, I-469

(I-469 & US 24) (Ohio)

- · Go north to I-69 exit 31A.
- · Stay in the right lane.
- · Go north ¼ mile to exit 316.
- · RIGHT onto Dupont Road. Immediately move into the turn-left lane.
- · LEFT onto Parkview Plaza Drive.
- · LEFT onto Corporate Drive.

## From the South

(I-69, US 27 & US 33)

- · I-69 north to Fort Wayne, exit at 316.
- · RIGHT onto Dupont Road. Immediately move into the turn-left lane.
- · LEFT onto Parkview Plaza Drive.
- · LEFT onto Corporate Drive.