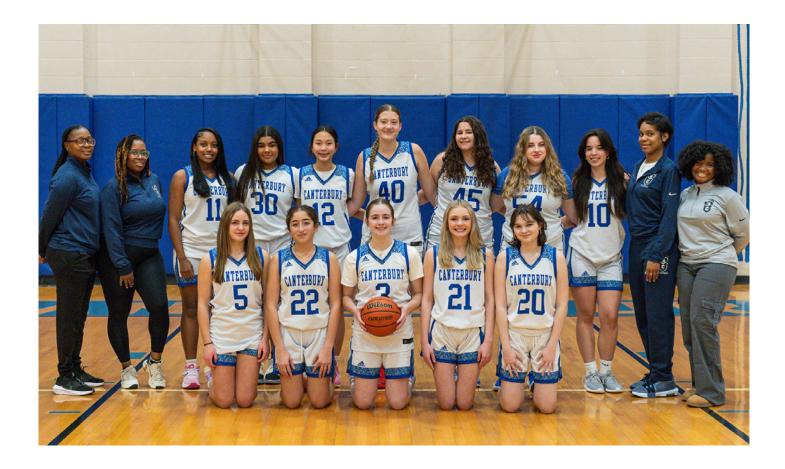

#### **CANTERBURY CAVALIERS**

| #  | Name                | Grade | Height |
|----|---------------------|-------|--------|
| 3  | Manhattan Morrisey  | 9     | 5'5    |
| 5  | Grace Chaille       | 11    | 5'4    |
| 10 | Johanna Kostopoulou | 11    | 5'7    |
| 11 | Sydney Coley        | 10    | 5'6    |
| 12 | Victoria Kim        | 9     | 5'7    |
| 20 | Jazmyne Justice     | 10    | 5'6    |
| 21 | Maryn Minnick       | 12    | 5'6    |
| 22 | Malika Ahmad        | 9     | 5'4    |
| 30 | Simone Dikeolakos   | 12    | 5'6    |
| 40 | Alexa Coble         | 10    | 6'1    |
| 42 | Kate Laurie         | 11    | 5'7    |
| 45 | Jocelyn Roth        | 9     | 5'11   |
|    |                     |       |        |

Head Coach: Brittani Turner Asst. Coaches: Cameron Charlton Manager: Brooklyn Deane Principal: Deric Adams Athletic Director: Nicole Justice