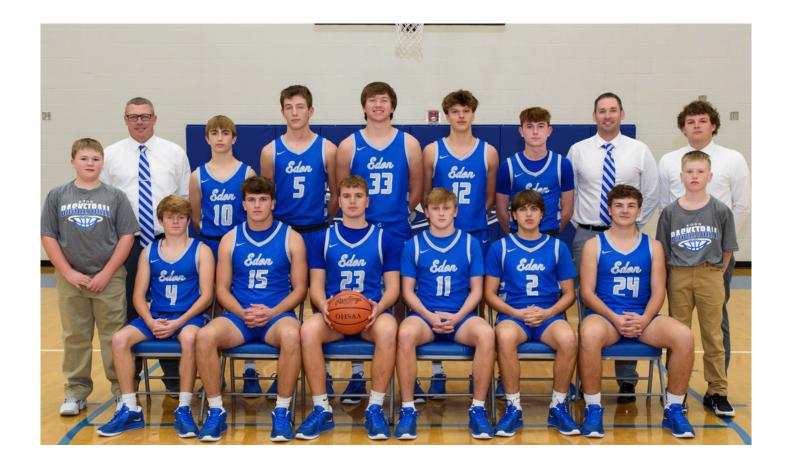

#### **Edon Bombers**

| #  | Name                         | Grade | Height |
|----|------------------------------|-------|--------|
| 2  | Carter Steinke               | 12    | 5'9    |
| 3  | Corbin Chrisman              | 10    | 5'11   |
| 4  | Hayden Tennant               | 12    | 5'4    |
| 5  | Christian Owens              | 11    | 6'3    |
| 10 | Kadin Stantz                 | 10    | 5'7    |
| 11 | Max Radabaugh                | 12    | 5'11   |
| 12 | Emilien Manel                | 11    | 6'2    |
| 15 | Kyler Sapp                   | 12    | 6'2    |
| 23 | Coh <mark>e</mark> n Hulbert | 12    | 6'1    |
| 33 | Briggs Gallehue              |       | 6'4    |
|    |                              |       |        |

Head Coach: Matt Ripke Asst. Coaches: Matt Holcomb, Peyton Trausch Principal: Kayla Lapham Athletic Director: Matt Ripke