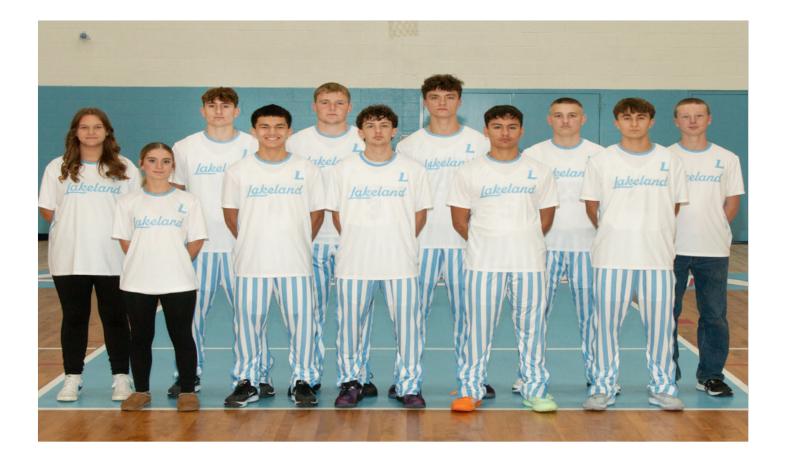

#### LAKELAND LAKERS

| #    | Name                         | Grade          | Height |
|------|------------------------------|----------------|--------|
| 3    | Kyle Hartsough               | 11             | 5'9    |
| 4    | Anthony Khanchareun          | 12             | 5'9    |
| 5    | Keyan Arroyo                 | 11             | 5'10   |
| 10   | Cole Riehl                   | 10             | 5'10   |
| 11   | Levi Cook                    | 11             | 6'3    |
| 12   | Matthew Jerdon               | 9              | 5'9    |
| 20   | Keegan Merrifield            | 11             | 6'4    |
| 21   | Sam Keil                     | 9              | 5'8    |
| 23   | Just <mark>in Carlson</mark> | 12             | 6'1    |
| 30   | Cruz Richard                 | 10             | 5'10   |
| 32   | Kaleb Weimer                 | 10             | 5'8    |
| 42   | Chuck Schackow               | 12             | 6'3    |
| Неа  | d Coach: TJ Schneider 💛      |                |        |
| Ass  | t. Coaches:Jeremy Merrif     | ield, Jerod Wo | eimer, |
| Deir | Juan Arroyo                  |                |        |
|      | ncipal: Jason Schackow       |                |        |
| Ath  | letic Director: Ryan Yoder   |                |        |
|      |                              |                |        |