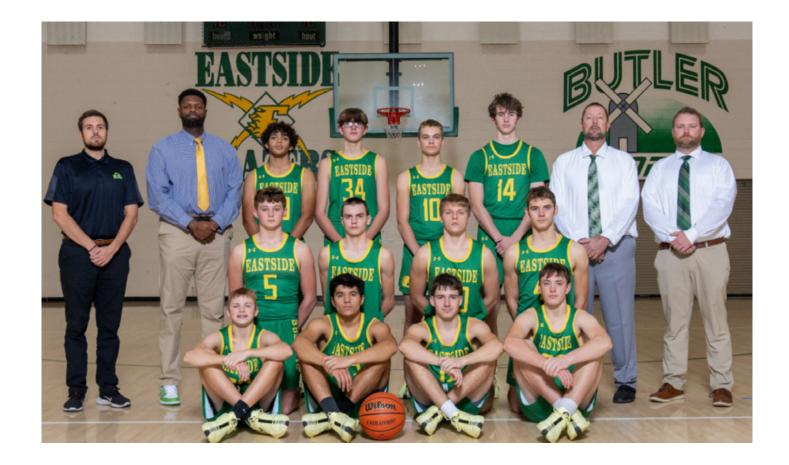

#### **Eastside Blazers**

| #  | Name                       | Grade | Height      |
|----|----------------------------|-------|-------------|
| 4  | Ryan Strong                | 12    | <b>5'11</b> |
| 5  | Bo Martin                  | 9     | 5'11        |
| 10 | Bryce Strong               | 10    | 6'0         |
| 12 | Konner Johnson             | 12    | 6'0         |
| 14 | Nolan Baker                | 11    | 6'6         |
| 20 | Evan Elden                 | 10    | 5'3         |
| 22 | Bo Hurraw                  | 9     | 5'11        |
| 23 | Bryan Cuenca               | 11    | 5'6         |
| 30 | Dev <mark>o</mark> n Czaja | 10    | 6'2         |
| 32 | Micah Miller               |       | 5'11        |
| 40 | Shane Hulbert              | 10    | 6'5         |
|    |                            |       |             |

Head Coach: Will Lewis Asst. Coaches: Jack Lilly, Austen Brow, Hunter Kascor Principal: Orie Foster Athletic Director: Aaron Willard