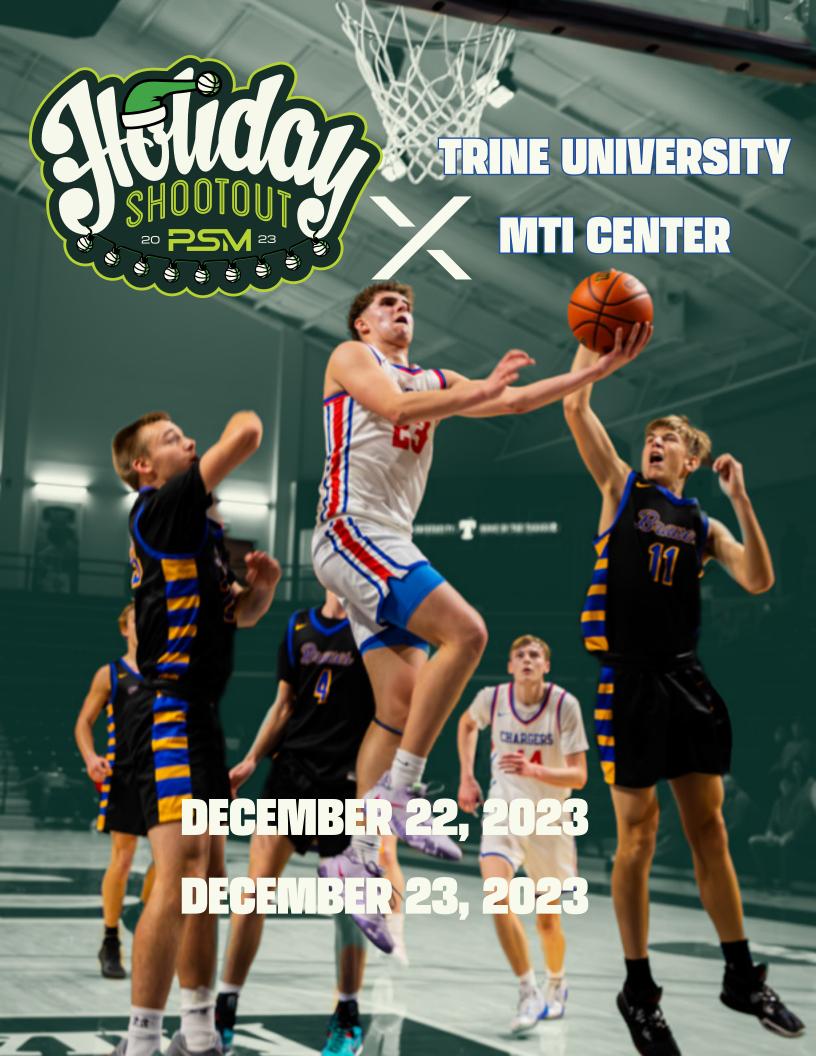

# PSM Holiday Shootout, Friday, Dec. 22 (EST)

Second team listed is the home team and will wear white. Games will have 12-minute warm-ups and 7-minute halftimes.

5:00 p.m. - North Side (Girls) vs. Westfield (Girls)

6:30 p.m. - Northrop (Boys) vs. Fairfield (Boys)

8:00 p.m. - Northrop (Girls) vs. Elkhart (Girls)

9:30 p.m. - Michigan City (Boys) vs. North Side (Boys)

# PSM Holiday Shootout, Saturday, Dec. 23 (EST)

Second team listed is the home team and will wear white. Games will have 12-minute warm-ups and 7-minute halftimes.

8:00 a.m. - South Side (Girls) vs. Lakeland (Girls)

9:30 a.m. - Northrop (Boys) vs. Lakeland (Boys)

11:00 a.m. - Westfield (Girls) vs. Northrop (Girls)

12:30 p.m. - Lakeland (Girls) vs. North Side (Girls)

2:00 p.m. - Concord (Girls) vs. South Side (Girls)

3:30 p.m. - Lakeland (Boys) vs. Michigan City (Boys)

5:00 p.m. - Elkhart (Girls) vs. West Noble (Girls)

6:30 p.m. - West Noble (Boys) vs. Wayne Trace (Boys)

8:00 p.m. - Fairfield (Boys) vs. North Side (Boys)