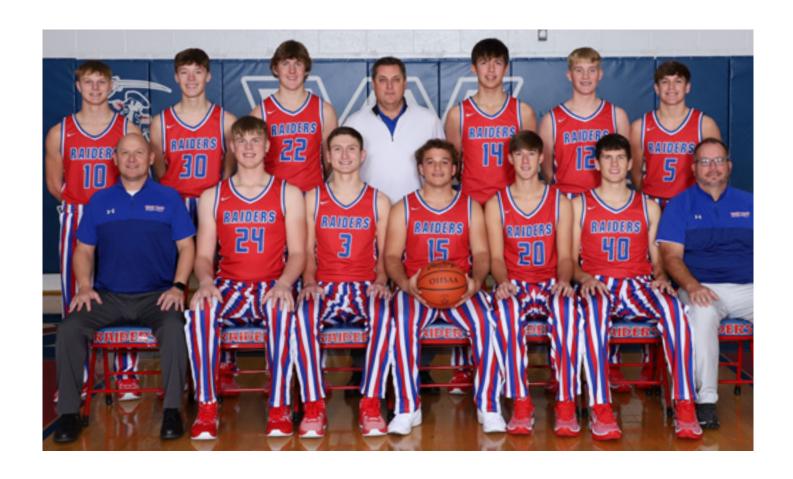

# **WAYNE TRACE RAIDERS**

| #  | Name                       | Grade | Height |
|----|----------------------------|-------|--------|
| 3  | Hudson Myers               | 12    | 6'2    |
| 5  | Tanner Laukhuf             | 10    | 5'10   |
| 10 | Brady Miller               | 11    | 5'10   |
| 12 | Caden Sinn                 | 10    | 6'0    |
| 14 | Tyson Gerber               | 11    | 6'2    |
| 15 | Cale Winans                | 12    | 5'10   |
| 20 | Br <b>oo</b> ks Laukhuf    | 12    | 6'4    |
| 22 | Carter Clemens             | 10    | 6'3    |
| 24 | Cale <mark>b Mosier</mark> | 12    | 6'5    |
| 30 | Lanc <mark>e Maenle</mark> | 10    | 6'1    |
| 40 | Kyle Stoller               | 12    | 6'3    |

**Head Coach: Jim Linder** 

Asst. Coaches: Jeremy Daeger, Mike Myers

**Principal: Mike Myers** 

**Athletic Director: Jim Linder** 