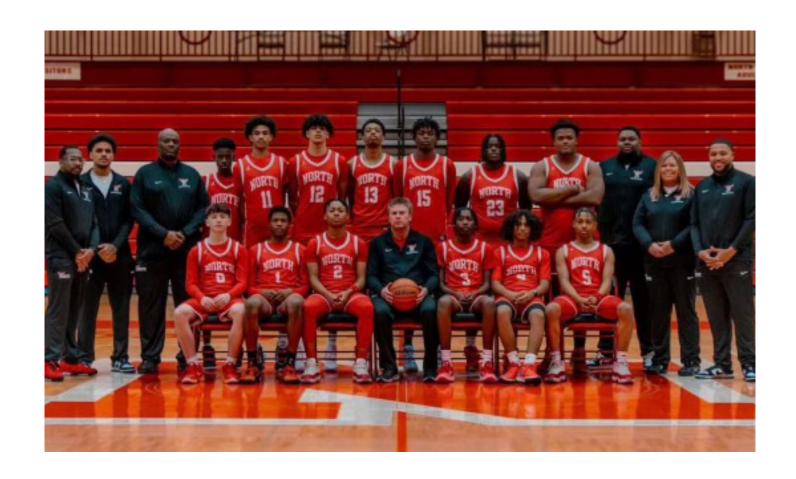

# **NORTH SIDE LEGENDS**

| #         | Name                           | Grade | Height |
|-----------|--------------------------------|-------|--------|
| 0         | Max Goheen                     | 9     | 5'7    |
| 1         | Jamari Pearson                 | 11    | 6'1    |
| 2         | Jav <mark>ius Davenport</mark> | 12    | 5'10   |
| 3         | Rodney Jones                   | 12    | 5'9    |
| 4         | TyVon Alexander                | 9     | 5'8    |
| 5         | Javion Davenport               | 12    | 5'10   |
| 11        | Jordan Woods                   | 10    | 6'3    |
| 12        | Jaxson Fugate                  | 12    | 6'4    |
| 13        | Eugene Young Jr.               | 12    | 6'5    |
| <b>15</b> | Jaka <mark>hi Rich</mark>      | 12    | 6'4    |
| 23        | Da'Von Haney Jr.               | 12    | 6'4    |
| 33        | Jordan King                    | 12    | 6'5    |

**Head Coach: Gary Andrews** 

Asst. Coaches: Marquail Abrams, Ryan Collins,

Tony Gooden, Kingston Dowdell, Lawyer Smith,

Jenny Andrews

Principal: Dave West

**Athletic Director: Andrew Klein** 