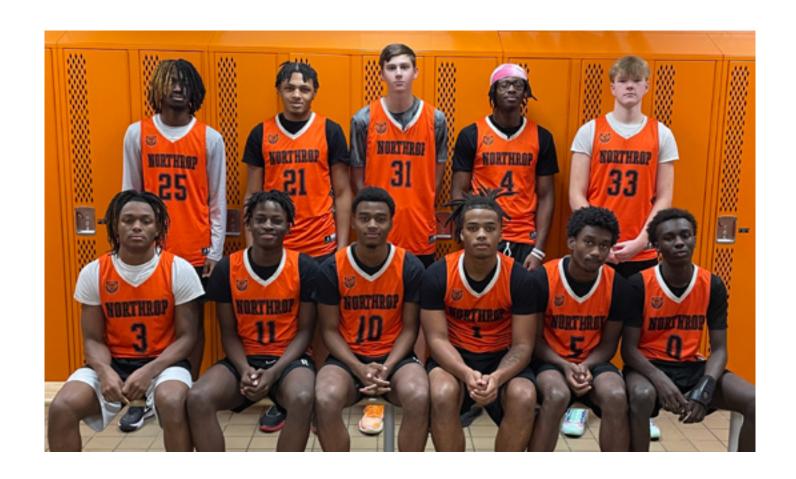

# **NORTHROP BRUINS**

| #         | Name                  | Grade | Height |
|-----------|-----------------------|-------|--------|
| 0         | Ahmad Salam           | 11    | 6'0    |
| 1         | Pernell Whitsett      | 12    | 6'1    |
| 3         | Makhi Davis           | 12    | 5'9    |
| 4         | Dallas Lawrence       | 12    | 6'4    |
| 5         | Donlaray Reese Jr     | 10    | 6'1    |
| 10        | Kobe Hudson           | 12    | 5'10   |
| 11        | Merseigne Mingashanga | 11    | 5'11   |
| <b>15</b> | Hayden Lepley         | 11    | 6'6    |
| 21        | James Browning        | 11    | 6'3    |
| 25        | Mike McCowan          | 11    | 6'2    |
| 33        | Jaxon Hughes          | 11    | 6'4    |
|           |                       |       |        |

**Head Coach: Shane Merryman** 

Asst. Coaches: Kyle Bond, Jerry Hughes

Principal: Adam Swinford Athletic Director: Bob Shank