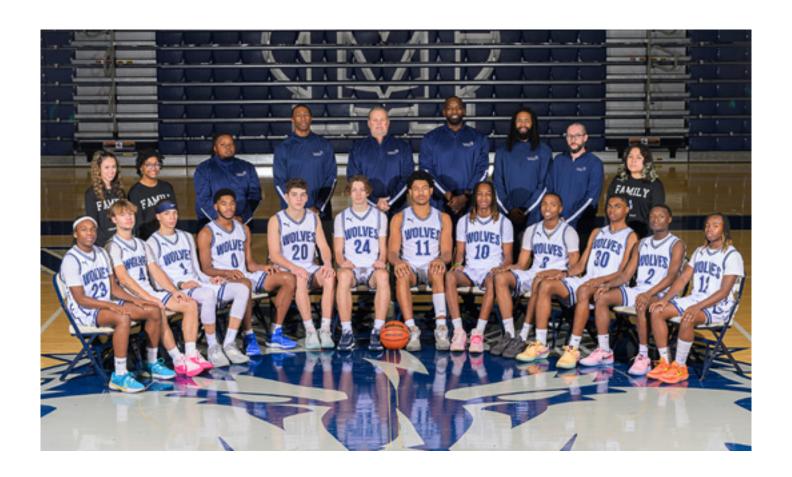

# **MICHIGAN CITY WOLVES**

| ## | Name                       | Grade | Heigh |
|----|----------------------------|-------|-------|
| 0  | Anthony Murphy             | 11    | 6'2   |
| 1  | Elijah Wright              | 12    | 6'2   |
| 2  | Davion Davis               | 11    | 5'9   |
| 3  | Allen Briggs               | 12    | 6'2   |
| 4  | Nicholas Stewart           | 10    | 5'7   |
| 10 | Terrance McCray            | 10    | 6'2   |
| 11 | Adrian Holley              | 12    | 6'5   |
| 20 | Andrew Vicari              | 12    | 6'1   |
| 23 | Isaia <mark>h Smoot</mark> | 10    | 5'8   |
| 24 | Keegan Cowgill             | 11    | 6'4   |
| 30 | Taquerion Van Buren        | 10    | 6'2   |

**Head Coach: Tom Wells** 

Asst. Coaches: William Walker, Zach Stewart,

Andrew Eubank Principal: Kyle Dean

**Athletic Director: Craig Shaman** 