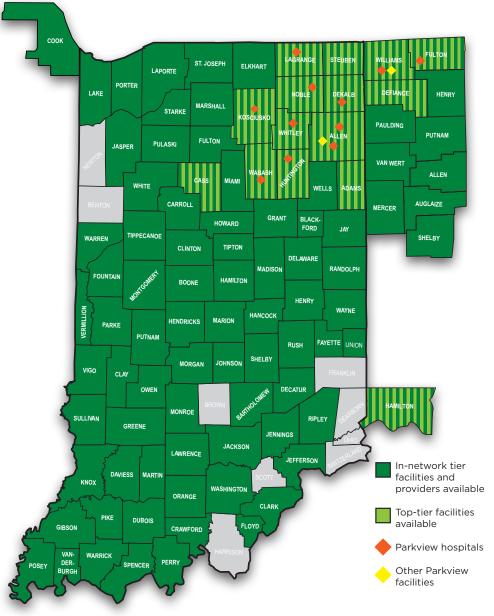

Signature Care top-tier facilities and in-network facilities and providers effective

March 1, 2024 are located in the counties indicated on this map.

## **TOP-TIER/TIER 1 FACILITIES:**

## **Parkview Facilities**

Parkview Archbold

Parkview Behavioral Health Institute

Parkview Bryan Hospital

Parkview DeKalb Hospital

Parkview Endoscopy Center

Parkview Hospital Randallia

Parkview Huntington Hospital

Parkview Kosciusko Hospital

Parkview LaGrange Hospital

Parkview Montpelier Hospital

Parkview Noble Hospital

Parkview Ortho Hospital

Parkview Premier Surgery

Parkview Regional Medical Center

Parkview Southwest

Parkview SurgeryONE

Parkview Wabash Hospital

Parkview Whitley Hospital